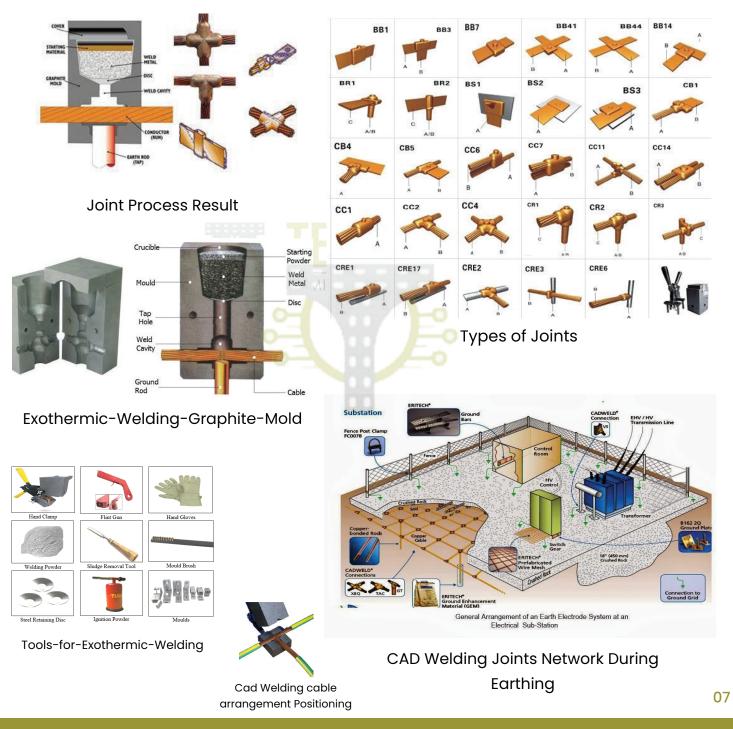

Earthing Management System

Tailor CAD Welding to your specific length and width requirements.

- Ensures reliable exothermic welding for permanent cathodic protection connections.
- Includes three weld metals and a range of molds for flexible applications.

CAD Welding's quick and hassle-free process.

CAD Welding systems are built with robust construction with consistent performance and durability.

Certified Advanced Active Lightening Protection System.

Copper Lightening Arrestors.

Insulated Copper Tapes.

Earth Testing Solutions.

Lightning Arrester Spikes Balls

Lightning Arrester Spikes Balls

lpi-stromaster-lightning

Arrestor 3D Model

Arrester 4 Way Base

LPI Australian Arrester

Working Structure of Lightening Arrester

lpi recorder

Copper Lightening Arrester with strip Joints

| Low-Tension Panels (LT Panels).       | Imported Panels and Distribution Boxes. |
|---------------------------------------|-----------------------------------------|
| Power Factor Improvement Panels.      | Stainless Steel Junction Boxes.         |
| Indoor/Outdoor Distribution Boards.   | Technology Boxes.                       |
| IP66-rated MS/PVS Junction Boxes.     | Fire Hose Panels.                       |
| Explosion-Proof Junction Boxes (JBs). | Back, Floor, and Cable Pull Boxes.      |