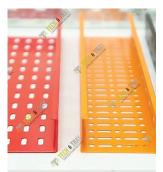

# Cable Trays Management System

| Ladder Cable Trays                                         |
|------------------------------------------------------------|
| Significant cost savings compared to standard trays.       |
| Lightweight with width from 100 mm to 1200 mm.             |
| Quick and flexible installation, cable entry at any point. |
| Securable with clamps or ties.                             |
| Easy maintenance and line checks.                          |
| 27% stronger weight capacity, Enhanced Cable Cooling       |
|                                                            |
|                                                            |

#### Duct height: 50 mm to 200 mm. Material options: GI sheet, MS HDG and Powder Paint.

long-lasting performance.

Ladder Tray with Cable

SAMPELS Availabe

Short Steps Matte Black Bands

Channel type Inside Band Tree Pov

Powder Coated GI MS Cable Trays

Perforated Cable Tray with Cover and Support Systems

Powder Coated Perforated Cable Trays

GI Perforated Cable Tray

Cross 4 ways Perforated Cable Tray

Ladder Screwed Type Cable Tray