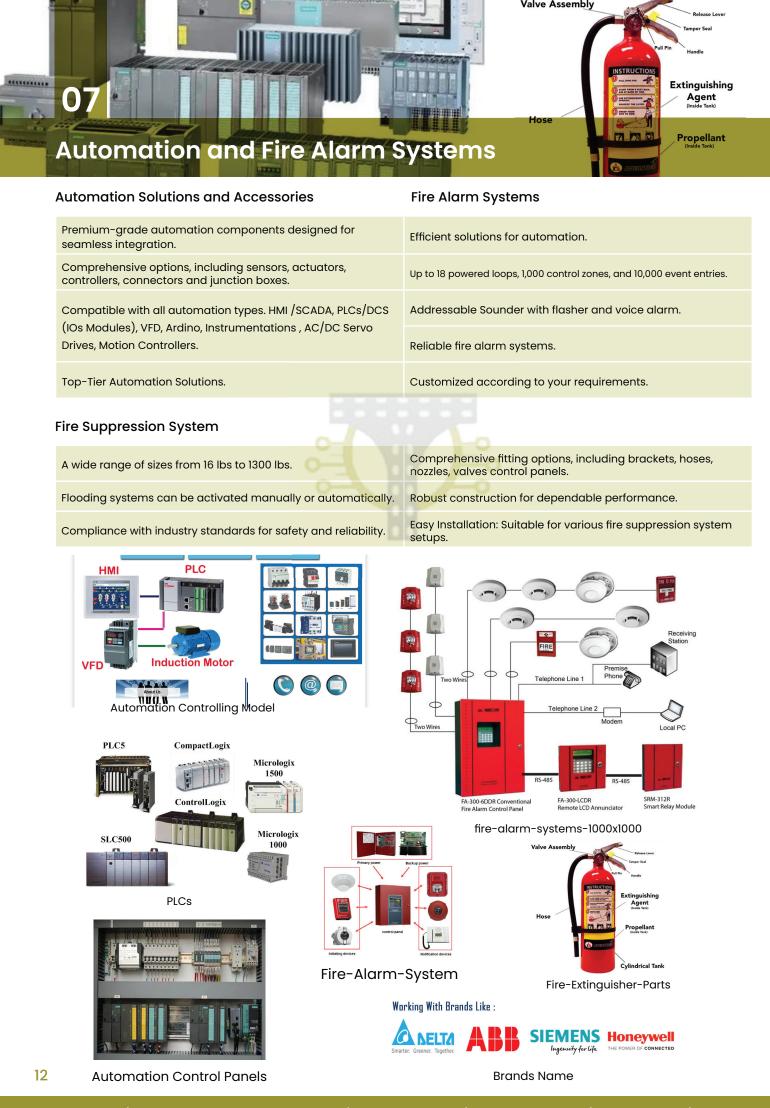

#### **Electrical Components**

- Miniature Circuit Breakers (MCB).
- Molded Case Circuit Breakers (MCCB).
- Air Circuit Breakers (ACB).
- Vacuum Circuit Breakers (VCB).
- Contractors, Relays, and Timers.

- Various Types of Fuses.
- Power Factor Capacitors and Relays.
- Line-Up Terminals and Connectors.
- Ammeters, Voltmeters and Selector Switches.
- Motor Starter Panels (DOL, VFD, Star Delta).