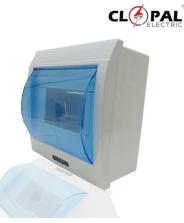

Working Structure of Lightening Arrester

lpi recorder

Copper Lightening Arrester with strip Joints

| Low-Tension Panels (LT Panels).       | Imported Panels and Distribution Boxes. |
|---------------------------------------|-----------------------------------------|
| Power Factor Improvement Panels.      | Stainless Steel Junction Boxes.         |
| Indoor/Outdoor Distribution Boards.   | Technology Boxes.                       |
| IP66-rated MS/PVS Junction Boxes.     | Fire Hose Panels.                       |
| Explosion-Proof Junction Boxes (JBs). | Back, Floor, and Cable Pull Boxes.      |

Ground Mounted Electrical Junction-Box

3 Phase Termination Panel

Technology Box With DBs

JB Back Box Base

Power-distribution-box

electrical-enclosures

Floor Mounted JBs

PVC DB for Solar Systems

Closed JB

Open Hut Type Outdoor DB IP 55

Open DB enclosure