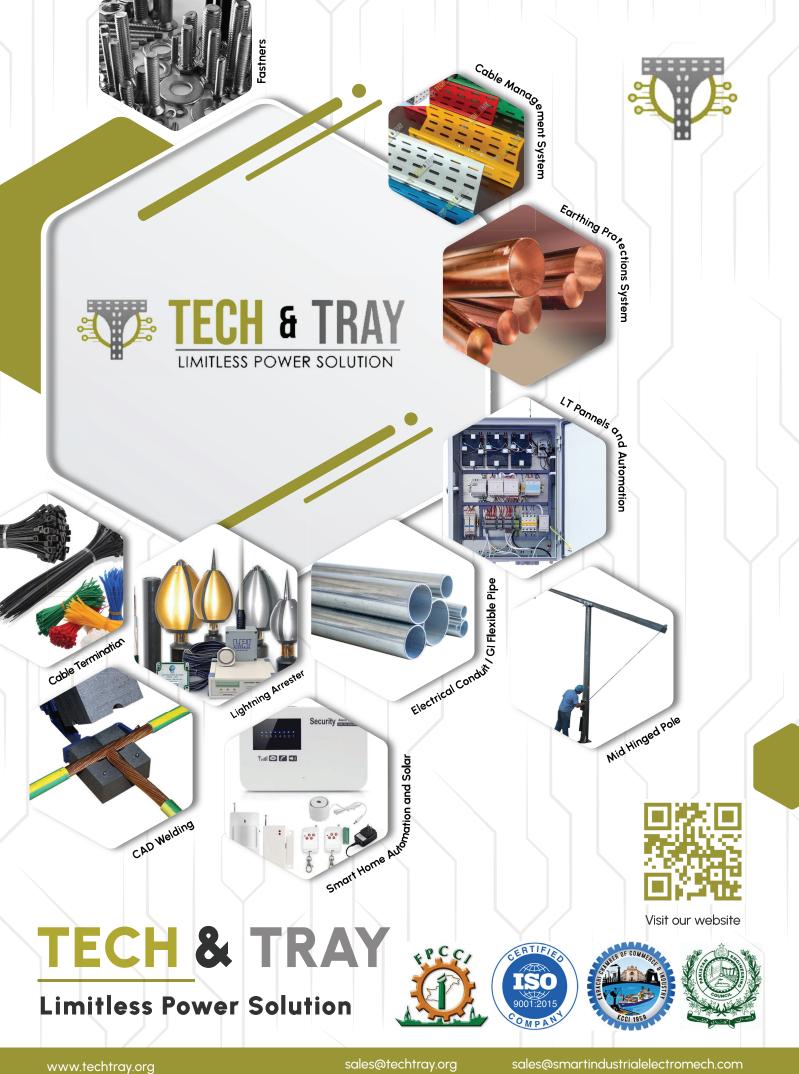

# Cable Trays Management System

| Ladder Cable Trays                                         |
|------------------------------------------------------------|
| Significant cost savings compared to standard trays.       |
| Lightweight with width from 100 mm to 1200 mm.             |
| Quick and flexible installation, cable entry at any point. |
| Securable with clamps or ties.                             |
| Easy maintenance and line checks.                          |
| 27% stronger weight capacity, Enhanced Cable Cooling       |
|                                                            |
|                                                            |

Same as a cable tray with a solid bottom. Suitable for data and instrument cables. Duct width: 50 mm to 900 mm.

01

#### Duct height: 50 mm to 200 mm. Material options: GI sheet, MS HDG and Powder Paint.

long-lasting performance.

Ladder Tray with Cable

SAMPELS Availabe

Short Steps Matte Black Bands

Channel type Inside Band Tree Pov

Powder Coated GI MS Cable Trays

Perforated Cable Tray with Cover and Support Systems

Powder Coated Perforated Cable Trays

GI Perforated Cable Tray

Cross 4 ways Perforated Cable Tray

Ladder Screwed Type Cable Tray