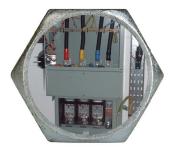

Working Structure of Lightening Arrester

lpi recorder

Copper Lightening Arrester with strip Joints

| Low-Tension Panels (LT Panels).       | Imported Panels and Distribution Boxes. |
|---------------------------------------|-----------------------------------------|
| Power Factor Improvement Panels.      | Stainless Steel Junction Boxes.         |
| Indoor/Outdoor Distribution Boards.   | Technology Boxes.                       |
| IP66-rated MS/PVS Junction Boxes.     | Fire Hose Panels.                       |
| Explosion-Proof Junction Boxes (JBs). | Back, Floor, and Cable Pull Boxes.      |

Ground Mounted Electrical Junction-Box

3 Phase Termination Panel

Technology Box With DBs

JB Back Box Base

Power-distribution-box

electrical-enclosures

Floor Mounted JBs

PVC DB for Solar Systems

Closed JB

Open Hut Type Outdoor DB IP 55

Open DB enclosure