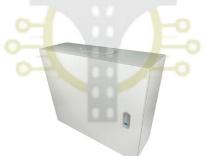

Working Structure of Lightening Arrester

lpi recorder

Copper Lightening Arrester with strip Joints

| Low-Tension Panels (LT Panels).       | Imported Panels and Distribution Boxes. |
|---------------------------------------|-----------------------------------------|
| Power Factor Improvement Panels.      | Stainless Steel Junction Boxes.         |
| Indoor/Outdoor Distribution Boards.   | Technology Boxes.                       |
| IP66-rated MS/PVS Junction Boxes.     | Fire Hose Panels.                       |
| Explosion-Proof Junction Boxes (JBs). | Back, Floor, and Cable Pull Boxes.      |

Ground Mounted Electrical Junction-Box

3 Phase Termination Panel

Technology Box With DBs

JB Back Box Base

Power-distribution-box

electrical-enclosures

Floor Mounted JBs

PVC DB for Solar Systems