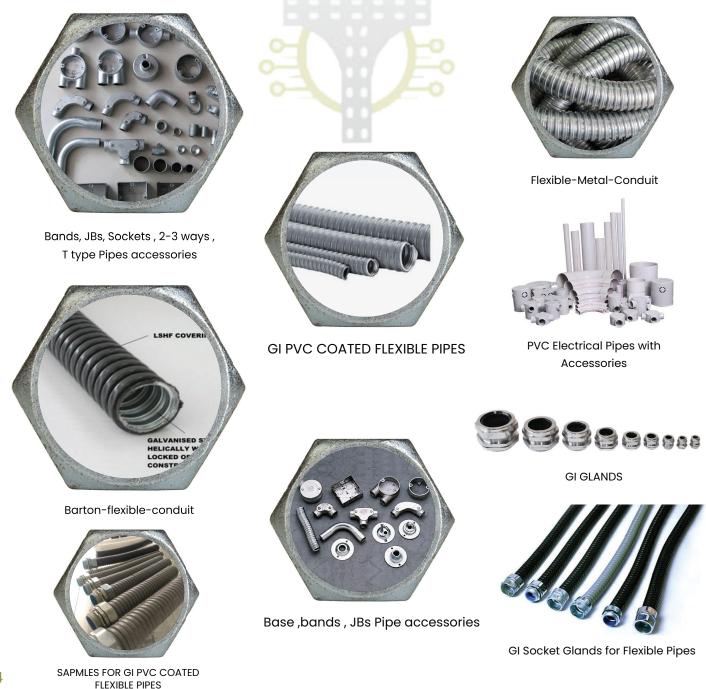

## **PVC Coated and Simple GI Flexible Pipes**

| Versatile PVC-coated and simple GI flexible pipes. | Customization options available.                           |
|----------------------------------------------------|------------------------------------------------------------|
| Ideal for various applications.                    | Expert installation services.                              |
| Comprehensive range to meet diverse need.          | Compliance with industry standards.                        |
| High-quality materials ensure durability.          | Reliable conduit solutions for efficient cable management. |
|                                                    |                                                            |

Weather-resistant coatings for long-lasting performance.

Imported PVC-coated GI flexible conduit (available in grey and black) with connectors and joints.

www.techtray.org