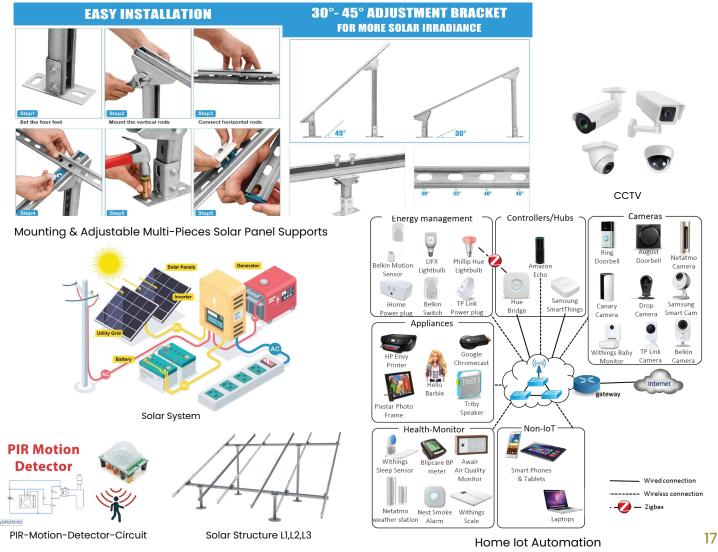

#### Smart Home Automation (IoT-based)

**Seamless Integration:** Ensure effortless integration with diverse IoT devices for simplified control and management.

**Remote Accessibility:** Enable homeowners to remotely monitor and control their systems via secure mobile apps or web interfaces.

**Energy Efficiency:** Prioritize energy efficiency through automation and data analytics for heating, cooling, lighting, and appliances.

**Enhanced Security:** Implement advanced security features like real-time alerts, surveillance camera integration, and smart locks to bolster home safety.

**Voice and Al Integration:** Support voice assistants (e.g., Alexa, Google Assistant) and Al-driven algorithms for intelligent automation and personalization.

**Data Privacy:** Enforce robust data privacy and security measures to safeguard homeowner information from unauthorized access or breaches.

#### Solar System

**Customized Solutions:** Tailor solar systems to match individual energy needs and consumption patterns.

**Financial Clarity:** Clearly communicate the financial benefits of solar installations, including cost savings, incentives, and long-term ROI.

**Expert Installation:** Guarantee optimal performance by deploying certified license holder Engineers for professional system installation.

Monitoring & Maintenance: Maintain peak efficiency with continuous monitoring and swift issue resolution through maintenance services.