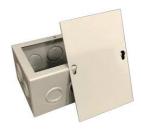

Working Structure of Lightening Arrester

lpi recorder

Copper Lightening Arrester with strip Joints

| Low-Tension Panels (LT Panels).       | Imported Panels and Distribution Boxes. |
|---------------------------------------|-----------------------------------------|
| Power Factor Improvement Panels.      | Stainless Steel Junction Boxes.         |
| Indoor/Outdoor Distribution Boards.   | Technology Boxes.                       |
| IP66-rated MS/PVS Junction Boxes.     | Fire Hose Panels.                       |
| Explosion-Proof Junction Boxes (JBs). | Back, Floor, and Cable Pull Boxes.      |

Ground Mounted Electrical Junction-Box

3 Phase Termination Panel

Technology Box With DBs

JB Back Box Base

Power-distribution-box

electrical-enclosures

Floor Mounted JBs

PVC DB for Solar Systems

Closed JB

Open Hut Type Outdoor DB IP 55

Open DB enclosure