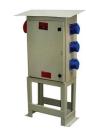

Working Structure of Lightening Arrester

lpi recorder

Copper Lightening Arrester with strip Joints

| Low-Tension Panels (LT Panels).       | Imported Panels and Distribution Boxes. |
|---------------------------------------|-----------------------------------------|
| Power Factor Improvement Panels.      | Stainless Steel Junction Boxes.         |
| Indoor/Outdoor Distribution Boards.   | Technology Boxes.                       |
| IP66-rated MS/PVS Junction Boxes.     | Fire Hose Panels.                       |
| Explosion-Proof Junction Boxes (JBs). | Back, Floor, and Cable Pull Boxes.      |

Ground Mounted Electrical Junction-Box

3 Phase Termination Panel

Technology Box With DBs

JB Back Box Base

Power-distribution-box

electrical-enclosures

Floor Mounted JBs

PVC DB for Solar Systems