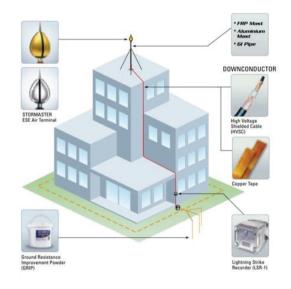

Earthing Management System

Tailor CAD Welding to your specific length and width requirements.

- Ensures reliable exothermic welding for permanent cathodic protection connections.
- Includes three weld metals and a range of molds for flexible applications.

CAD Welding's quick and hassle-free process.

CAD Welding systems are built with robust construction with consistent performance and durability.

Certified Advanced Active Lightening Protection System.

Copper Lightening Arrestors.

Single-Core Insulated Copper Wire.

Cutting-Edge Early Streamer Emission Technology.

Lightening Strike Counters.

Galvanized Early Streamer Emission Poles.

Comprehensive Connection and Mounting Accessories.

Insulated Copper Tapes.

Earth Testing Solutions.

Lightning Arrester Spikes Balls

Lightning Arrester Spikes Balls

lpi-stromaster-lightning

Arrestor 3D Model

Arrester 4 Way Base

LPI Australian Arrester

Working Structure of Lightening Arrester

lpi recorder

Copper Lightening Arrester with strip Joints

| Low-Tension Panels (LT Panels).       | Imported Panels and Distribution Boxes. |
|---------------------------------------|-----------------------------------------|
| Power Factor Improvement Panels.      | Stainless Steel Junction Boxes.         |
| Indoor/Outdoor Distribution Boards.   | Technology Boxes.                       |
| IP66-rated MS/PVS Junction Boxes.     | Fire Hose Panels.                       |
| Explosion-Proof Junction Boxes (JBs). | Back, Floor, and Cable Pull Boxes.      |