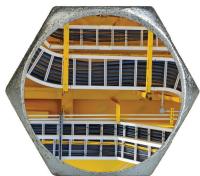

# Cable Trays Management System

| Ladder Cable Trays                                         |
|------------------------------------------------------------|
| Significant cost savings compared to standard trays.       |
| Lightweight with width from 100 mm to 1200 mm.             |
| Quick and flexible installation, cable entry at any point. |
| Securable with clamps or ties.                             |
| Easy maintenance and line checks.                          |
| 27% stronger weight capacity, Enhanced Cable Cooling       |
|                                                            |
|                                                            |

Same as a cable tray with a solid bottom. Suitable for data and instrument cables. Duct width: 50 mm to 900 mm.

01

#### Duct height: 50 mm to 200 mm. Material options: GI sheet, MS HDG and Powder Paint.

long-lasting performance.

Ladder Tray with Cable

SAMPELS Availabe

Short Steps Matte Black Bands

Channel type Inside Band Tree Pov

Powder Coated GI MS Cable Trays

Perforated Cable Tray with Cover and Support Systems

Powder Coated Perforated Cable Trays

GI Perforated Cable Tray

Cross 4 ways Perforated Cable Tray

Ladder Screwed Type Cable Tray