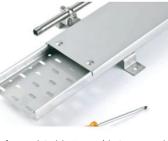

# Cable Trays Management System

| Ladder Cable Trays                                         |
|------------------------------------------------------------|
| Significant cost savings compared to standard trays.       |
| Lightweight with width from 100 mm to 1200 mm.             |
| Quick and flexible installation, cable entry at any point. |
| Securable with clamps or ties.                             |
| Easy maintenance and line checks.                          |
| 27% stronger weight capacity, Enhanced Cable Cooling       |
|                                                            |
|                                                            |

#### Duct height: 50 mm to 200 mm. Material options: GI sheet, MS HDG and Powder Paint.

long-lasting performance.

Ladder Tray with Cable

SAMPELS Availabe

Short Steps Matte Black Bands

Channel type Inside Band Tree Pov

Powder Coated GI MS Cable Trays

Perforated Cable Tray with Cover and Support Systems

Powder Coated Perforated Cable Trays

GI Perforated Cable Tray

Cross 4 ways Perforated Cable Tray

Ladder Screwed Type Cable Tray