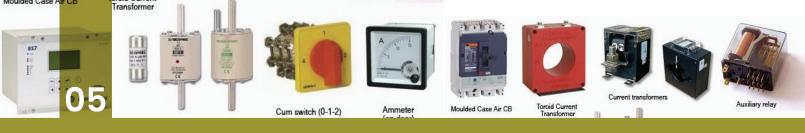

#### **Electrical Components**

- Miniature Circuit Breakers (MCB).
- Molded Case Circuit Breakers (MCCB).
- Air Circuit Breakers (ACB).
- Vacuum Circuit Breakers (VCB).
- Contractors, Relays, and Timers.

- Various Types of Fuses.
- Power Factor Capacitors and Relays.
- Line-Up Terminals and Connectors.
- Ammeters, Voltmeters and Selector Switches.
- Motor Starter Panels (DOL, VFD, Star Delta).