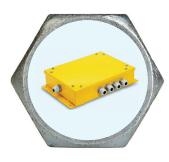

Working Structure of Lightening Arrester

lpi recorder

Copper Lightening Arrester with strip Joints

| Low-Tension Panels (LT Panels).       | Imported Panels and Distribution Boxes. |
|---------------------------------------|-----------------------------------------|
| Power Factor Improvement Panels.      | Stainless Steel Junction Boxes.         |
| Indoor/Outdoor Distribution Boards.   | Technology Boxes.                       |
| IP66-rated MS/PVS Junction Boxes.     | Fire Hose Panels.                       |
| Explosion-Proof Junction Boxes (JBs). | Back, Floor, and Cable Pull Boxes.      |

Ground Mounted Electrical Junction-Box

3 Phase Termination Panel

Technology Box With DBs

JB Back Box Base

Power-distribution-box

electrical-enclosures

Floor Mounted JBs

PVC DB for Solar Systems