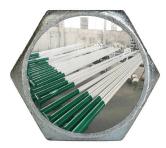

#### **Electrical Poles**

| Various pole types for diverse applications.                      | Compliance with safety standards.                                       |
|-------------------------------------------------------------------|-------------------------------------------------------------------------|
| Customized options available.                                     | Mid Hinged Foldable poles & Fixed Type Electrical Poles.                |
| Pole accessories for added functionality (J & L Bolts with nuts). | Tubular, Octagonal, Round Conical Poles (Hot Dip Galvanized & Painted). |
| Crafted from quality materials.                                   | LED & Flood Lights (Single & Double Arms Poles).                        |
| Manthau saciatast finishas fay duschility                         | DOO Dela Faundation                                                     |

Weather-resistant finishes for durability.

RCC Pole Foundation.

T

\*\*NOTE: Bolt Projection for the SP-TOB (4" Tilt Over Base) must be 2-3/4"

Pole Anchor with Base details

10m 12M height (solar power energy) Pole

Anchor Bolts base plate

L Anchor threaded Bolts

Mid hinged joint foldable pole

Poles

Round Conical Base Powder paint poles

11