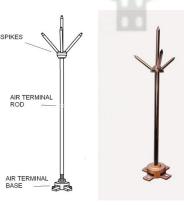

Working Structure of Lightening Arrester

lpi recorder

Copper Lightening Arrester with strip Joints

| Low-Tension Panels (LT Panels).       | Imported Panels and Distribution Boxes. |
|---------------------------------------|-----------------------------------------|
| Power Factor Improvement Panels.      | Stainless Steel Junction Boxes.         |
| Indoor/Outdoor Distribution Boards.   | Technology Boxes.                       |
| IP66-rated MS/PVS Junction Boxes.     | Fire Hose Panels.                       |
| Explosion-Proof Junction Boxes (JBs). | Back, Floor, and Cable Pull Boxes.      |