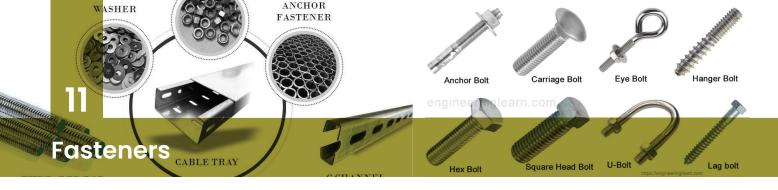

Imported Cable Lugs

Straight line cable roller single wheel cable pulley

| Bolts and Nuts.        | Brackets and Hangers.            |
|------------------------|----------------------------------|
| Screws and Washers.    | Cable and Wire Fasteners.        |
| Anchors and Plugs.     | Nails and Staples.               |
| Rivets and Rivet Nuts. | Cable Ties and Straps.           |
| Threaded Rods.         | Strut Channels and Accessories.  |
| Clips and Clamps.      | Cable and Wire Fasteners.        |
| Hooks and Eye Bolts.   | Fastening Tools and Accessories. |

L Bolts

HEX HEAD carriage NUT BOLTS spring washers

HEX HEAD carriage NUT BOLTS spring washers

quare Head Bolt

16

Hex Bolt

It Eye Bolt Hanger Bolt

Nut Bolts Fischer

**Pipe Anchor bolts** 

Fischers

Hook Type Anchor bolts

Sleeve Anchor

Lag bolt

I,J, L, Anchor, Rawal Bolys