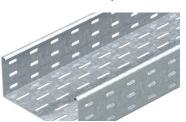

# Cable Trays Management System

| Ladder Cable Trays                                         |
|------------------------------------------------------------|
| Significant cost savings compared to standard trays.       |
| Lightweight with width from 100 mm to 1200 mm.             |
| Quick and flexible installation, cable entry at any point. |
| Securable with clamps or ties.                             |
| Easy maintenance and line checks.                          |
| 27% stronger weight capacity, Enhanced Cable Cooling       |
|                                                            |
|                                                            |

Same as a cable tray with a solid bottom. Suitable for data and instrument cables. Duct width: 50 mm to 900 mm.

01

#### Duct height: 50 mm to 200 mm. Material options: GI sheet, MS HDG and Powder Paint.

long-lasting performance.

Ladder Tray with Cable

SAMPELS Availabe

Short Steps Matte Black Bands

Channel type Inside Band Tree Pov

Powder Coated GI MS Cable Trays

Perforated Cable Tray with Cover and Support Systems

Powder Coated Perforated Cable Trays

GI Perforated Cable Tray

Cross 4 ways Perforated Cable Tray

Ladder Screwed Type Cable Tray