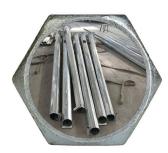

#### **Electrical Poles**

| Various pole types for diverse applications.                      | Compliance with safety standards.                                       |
|-------------------------------------------------------------------|-------------------------------------------------------------------------|
| Customized options available.                                     | Mid Hinged Foldable poles & Fixed Type Electrical Poles.                |
| Pole accessories for added functionality (J & L Bolts with nuts). | Tubular, Octagonal, Round Conical Poles (Hot Dip Galvanized & Painted). |
| Crafted from quality materials.                                   | LED & Flood Lights (Single & Double Arms Poles).                        |
| Manthau saciatast finishas fay duschility                         | DOO Dela Faundation                                                     |

Weather-resistant finishes for durability.

RCC Pole Foundation.

T

\*\*NOTE: Bolt Projection for the SP-TOB (4" Tilt Over Base) must be 2-3/4"

Pole Anchor with Base details

10m 12M height (solar power energy) Pole

Anchor Bolts base plate

L Anchor threaded Bolts

Mid hinged joint foldable pole

Poles

Round Conical Base Powder paint poles

11