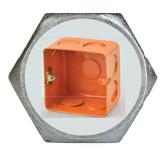

Working Structure of Lightening Arrester

lpi recorder

Copper Lightening Arrester with strip Joints

| Low-Tension Panels (LT Panels).       | Imported Panels and Distribution Boxes. |
|---------------------------------------|-----------------------------------------|
| Power Factor Improvement Panels.      | Stainless Steel Junction Boxes.         |
| Indoor/Outdoor Distribution Boards.   | Technology Boxes.                       |
| IP66-rated MS/PVS Junction Boxes.     | Fire Hose Panels.                       |
| Explosion-Proof Junction Boxes (JBs). | Back, Floor, and Cable Pull Boxes.      |

Ground Mounted Electrical Junction-Box

3 Phase Termination Panel

Technology Box With DBs

JB Back Box Base

Power-distribution-box

electrical-enclosures

Floor Mounted JBs

PVC DB for Solar Systems