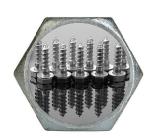

Imported Cable Lugs

Straight line cable roller single wheel cable pulley

| Bolts and Nuts.        | Brackets and Hangers.            |
|------------------------|----------------------------------|
| Screws and Washers.    | Cable and Wire Fasteners.        |
| Anchors and Plugs.     | Nails and Staples.               |
| Rivets and Rivet Nuts. | Cable Ties and Straps.           |
| Threaded Rods.         | Strut Channels and Accessories.  |
| Clips and Clamps.      | Cable and Wire Fasteners.        |
| Hooks and Eye Bolts.   | Fastening Tools and Accessories. |

L Bolts

HEX HEAD carriage NUT BOLTS spring washers

HEX HEAD carriage NUT BOLTS spring washers

quare Head Bolt

16

Hex Bolt

It Eye Bolt Hanger Bolt

Nut Bolts Fischer