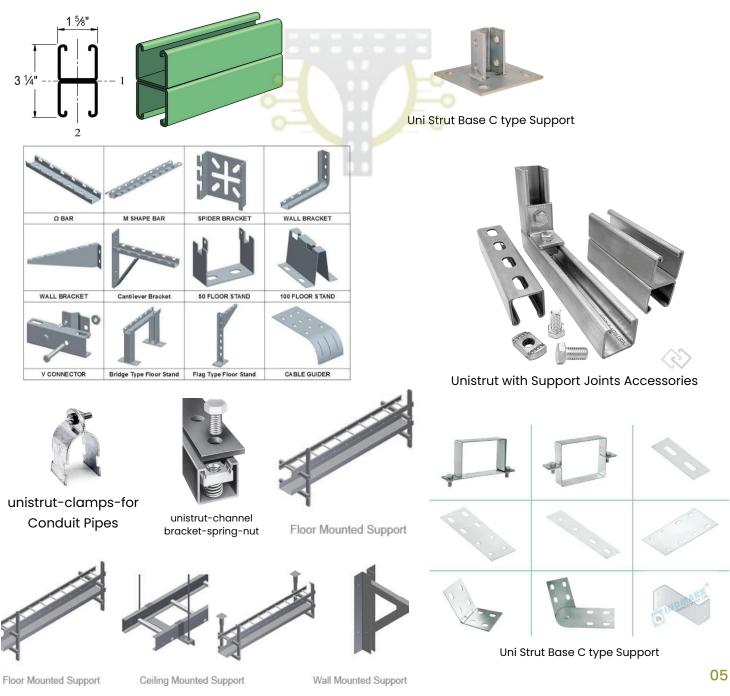

Working Structure of Lightening Arrester

lpi recorder

Copper Lightening Arrester with strip Joints

| Low-Tension Panels (LT Panels).       | Imported Panels and Distribution Boxes. |
|---------------------------------------|-----------------------------------------|
| Power Factor Improvement Panels.      | Stainless Steel Junction Boxes.         |
| Indoor/Outdoor Distribution Boards.   | Technology Boxes.                       |
| IP66-rated MS/PVS Junction Boxes.     | Fire Hose Panels.                       |
| Explosion-Proof Junction Boxes (JBs). | Back, Floor, and Cable Pull Boxes.      |

Ground Mounted Electrical Junction-Box

3 Phase Termination Panel

Technology Box With DBs

JB Back Box Base

Power-distribution-box

electrical-enclosures

Floor Mounted JBs

PVC DB for Solar Systems

Closed JB

Open Hut Type Outdoor DB IP 55

Open DB enclosure