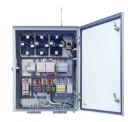

Working Structure of Lightening Arrester

lpi recorder

Copper Lightening Arrester with strip Joints

| Low-Tension Panels (LT Panels).       | Imported Panels and Distribution Boxes. |
|---------------------------------------|-----------------------------------------|
| Power Factor Improvement Panels.      | Stainless Steel Junction Boxes.         |
| Indoor/Outdoor Distribution Boards.   | Technology Boxes.                       |
| IP66-rated MS/PVS Junction Boxes.     | Fire Hose Panels.                       |
| Explosion-Proof Junction Boxes (JBs). | Back, Floor, and Cable Pull Boxes.      |

#### **Electrical Components**

- Miniature Circuit Breakers (MCB).
- Molded Case Circuit Breakers (MCCB).
- Air Circuit Breakers (ACB).
- Vacuum Circuit Breakers (VCB).
- Contractors, Relays, and Timers.

- Various Types of Fuses.
- Power Factor Capacitors and Relays.
- Line-Up Terminals and Connectors.
- Ammeters, Voltmeters and Selector Switches.
- Motor Starter Panels (DOL, VFD, Star Delta).