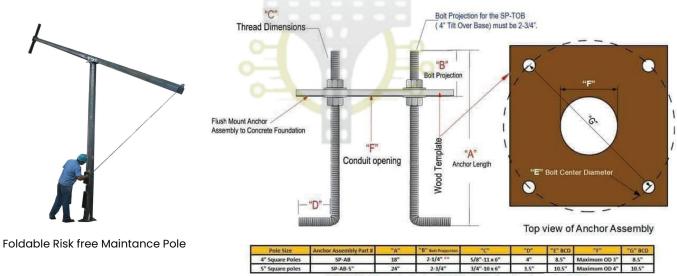

#### **Electrical Poles**

| Various pole types for diverse applications.                      | Compliance with safety standards.                                       |
|-------------------------------------------------------------------|-------------------------------------------------------------------------|
| Customized options available.                                     | Mid Hinged Foldable poles & Fixed Type Electrical Poles.                |
| Pole accessories for added functionality (J & L Bolts with nuts). | Tubular, Octagonal, Round Conical Poles (Hot Dip Galvanized & Painted). |
| Crafted from quality materials.                                   | LED & Flood Lights (Single & Double Arms Poles).                        |
| Manthau saciatast finishas fay duschility                         | DOO Dela Faundation                                                     |

Weather-resistant finishes for durability.

RCC Pole Foundation.

T

\*\*NOTE: Bolt Projection for the SP-TOB (4" Tilt Over Base) must be 2-3/4"

Pole Anchor with Base details

10m 12M height (solar power energy) Pole

Anchor Bolts base plate

L Anchor threaded Bolts

Mid hinged joint foldable pole

Poles

Round Conical Base Powder paint poles

11