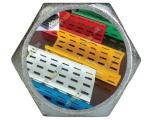

# Cable Trays Management System

| Ladder Cable Trays                                         |
|------------------------------------------------------------|
| Significant cost savings compared to standard trays.       |
| Lightweight with width from 100 mm to 1200 mm.             |
| Quick and flexible installation, cable entry at any point. |
| Securable with clamps or ties.                             |
| Easy maintenance and line checks.                          |
| 27% stronger weight capacity, Enhanced Cable Cooling       |
|                                                            |
|                                                            |

Powder Coated GI MS Cable Trays

Perforated Cable Tray with Cover and Support Systems

Powder Coated Perforated Cable Trays

GI Perforated Cable Tray

Cross 4 ways Perforated Cable Tray

Ladder Screwed Type Cable Tray