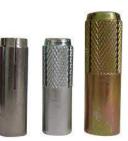

**Pipe Anchor bolts** 

Fischers

Hook Type Anchor bolts

Sleeve Anchor

Lag bolt

I,J, L, Anchor, Rawal Bolys