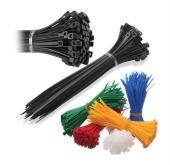

# **Cable Termination Material**

| Copper Cable Lugs.                     | HT-LT Termination & Jointing Kits.  |
|----------------------------------------|-------------------------------------|
| Aluminum Cable Lugs.                   | Cable End Caps.                     |
| Bi-Metallic Cable Lugs.                | Cable Clamps.                       |
| Brass PVC/PVC/Armor Cable Glands.      | Cable Rollers.                      |
| Brass PG Cable Glands.                 | Cable Drum Jacks.                   |
| PVC PG Cable Glands.                   | Cable Ferrules (Numbering).         |
| PVC Cable Ties.                        | Stainless Steel and PVC Cable Tags. |
| Stainless Steel Cable Ties.            | Cable Tag Printing Machines.        |
| PVC Coated Stainless Steel Cable Ties. |                                     |